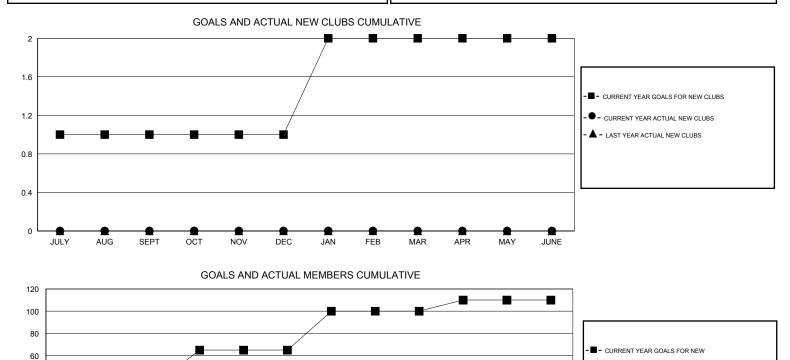

## LOCATION NOVA SCOTIA

 $\mathsf{GMT} \mathsf{\,CA} \ 2$ 

|               |                  | Clubs               |                            |                             | Members<br>RESULTS FOR 2014-2015 |                    |                                  |                              |                             |  |  |
|---------------|------------------|---------------------|----------------------------|-----------------------------|----------------------------------|--------------------|----------------------------------|------------------------------|-----------------------------|--|--|
|               | RESU             | LTS FOR 2014-2015   |                            |                             |                                  |                    |                                  |                              |                             |  |  |
| QUARTER       | NEW CLUB<br>GOAL | ACTUAL NEW<br>CLUBS | ACTUAL<br>DROPPED<br>CLUBS | ACTUAL NET<br>GAIN/<br>LOSS | QUARTER                          | NEW MEMBER<br>GOAL | ACTUAL TOTAL<br>MEMBERS<br>ADDED | ACTUAL<br>DROPPED<br>MEMBERS | ACTUAL NET<br>GAIN/<br>LOSS |  |  |
| JULY/AUG/SEPT | 1                | 0                   | 0                          | 0                           | JULY/AUG/SEPT                    | 35                 | 4                                | 18                           | -14                         |  |  |
| OCT/NOV/DEC   | 0                | 0                   | 0                          | 0                           | OCT/NOV/DEC                      | 30                 | 0                                | 0                            | 0                           |  |  |
| JAN/FEB/MAR   | 1                | 0                   | 0                          | 0                           | JAN/FEB/MAR                      | 35                 | 0                                | 0                            | 0                           |  |  |
| APR/MAY/JUNE  | 0                | 0                   | 0                          | 0                           | APR/MAY/JUNE                     | 10                 | 0                                | 0                            | 0                           |  |  |