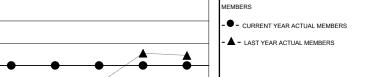

## LOCATION NOVA SCOTIA

 $\mathsf{GMT} \mathsf{\,CA} \ 2$ 

|               |                  | Clubs               |                            |                             | Members<br>RESULTS FOR 2014-2015 |                    |                                  |                              |                             |  |  |
|---------------|------------------|---------------------|----------------------------|-----------------------------|----------------------------------|--------------------|----------------------------------|------------------------------|-----------------------------|--|--|
|               | RESU             | LTS FOR 2014-2015   |                            |                             |                                  |                    |                                  |                              |                             |  |  |
| QUARTER       | NEW CLUB<br>GOAL | ACTUAL NEW<br>CLUBS | ACTUAL<br>DROPPED<br>CLUBS | ACTUAL NET<br>GAIN/<br>LOSS | QUARTER                          | NEW MEMBER<br>GOAL | ACTUAL TOTAL<br>MEMBERS<br>ADDED | ACTUAL<br>DROPPED<br>MEMBERS | ACTUAL NET<br>GAIN/<br>LOSS |  |  |
| JULY/AUG/SEPT | 1                | 0                   | 0                          | 0                           | JULY/AUG/SEPT                    | 35                 | 4                                | 18                           | -14                         |  |  |
| OCT/NOV/DEC   | 0                | 0                   | 0                          | 0                           | OCT/NOV/DEC                      | 30                 | 0                                | 0                            | 0                           |  |  |
| JAN/FEB/MAR   | 1                | 0                   | 0                          | 0                           | JAN/FEB/MAR                      | 35                 | 0                                | 0                            | 0                           |  |  |
| APR/MAY/JUNE  | 0                | 0                   | 0                          | 0                           | APR/MAY/JUNE                     | 10                 | 0                                | 0                            | 0                           |  |  |